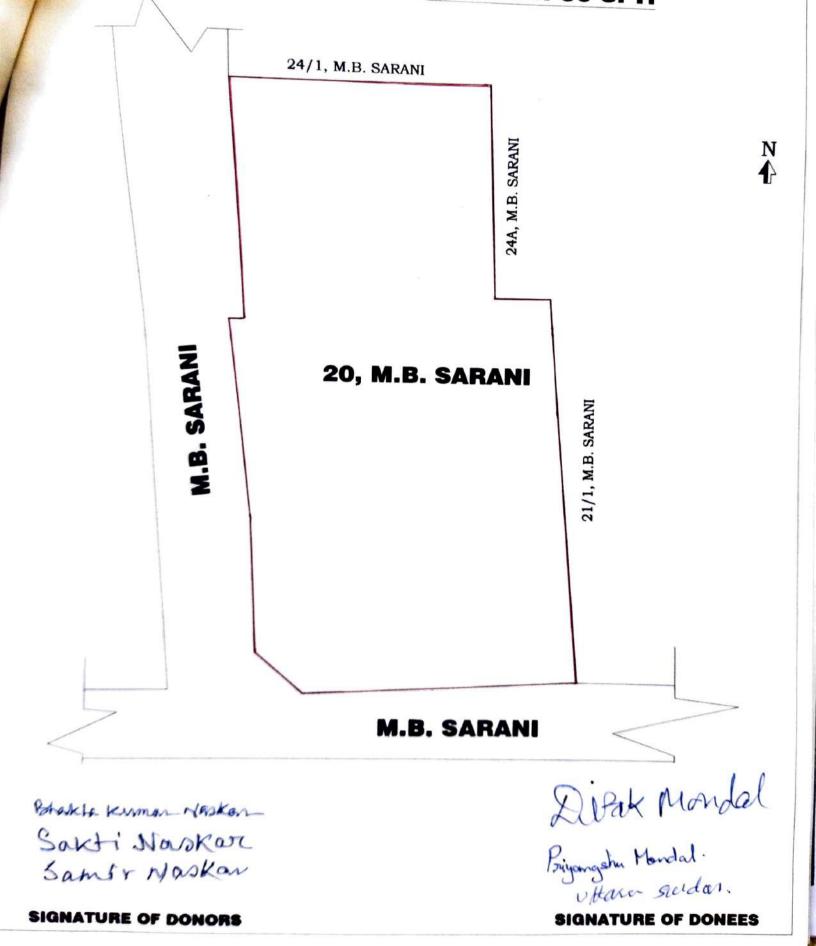

### 1<sup>st</sup> Schedule (Premises)

ALL THAT Land measuring approximately 4 Cottahs 15 Chittaks 30 sq.ft more or less together with 1180 sq.ft R.T. Shed structure with cemented floor standing thereon comprised in Mouza-Shibpur, J. L. No. 42, Touji No. 151, Dag No. 235, R. S. Khatian No. 248, within The Kolkata Municipal Corporation, Ward No. 097, now known and numbered as Municipal Premises No. 20, Manick Bandopadhyay Sarani, Post and Police Station-Regent Park, Kolkata-700040, District – South 24 Parganas, delineated on the Plan attached

and bordered in colour **Red** thereon and butted and bounded as follows:

| On the<br>North | : | By Premises No. 24A, M. B. Sarani,<br>Kolkata- 40  |
|-----------------|---|----------------------------------------------------|
| On the          | : | By M.B. Sarani Road                                |
| On the East     | : | By Premises No. 21/1, M. B. Sarani,<br>Kolkata- 40 |
| On the West     | : | By 12' ft. KMC. Wide Road                          |
|                 |   |                                                    |